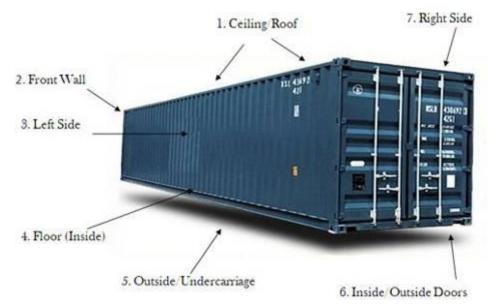

The container inspection must be conducted prior to loading cargo for DAYCO PRODUCTS, LLC (*see Figure 1*)

- Front wall
- Left side
- Right side
- Floor
- Ceiling/Roof
- Inside/outside doors
- Outside/Undercarriage

Figure 1

The appropriately designated employee must conduct the inspection immediately prior to the stuffing of the container.

The inspection of the empty container must be documented on a Physical Inspection Checklist. **See** *sample Inspection Checklist below*.