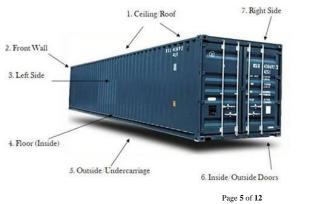

The container inspection must be conducted prior to loading cargo for DAYCO PRODUCTS, LLC (*see Figure 1*)

- Front wall
- Left side
- Right side
- Floor
- Ceiling/Roof
- Inside/outside doors
- Outside/Undercarriage

Figure 1

The appropriately designated employee must conduct the inspection immediately prior to the stuffing of the container.

The inspection of the empty container must be documented on a Physical Inspection Checklist. **See** *sample Inspection Checklist below*.