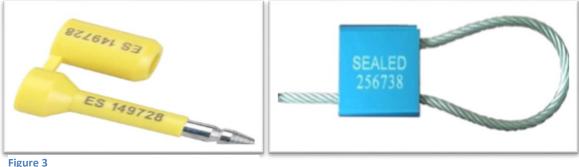

The seal must meet or exceed the current PAS/ISO 17712 standards. It must be a bolt seal or a cable seal (see Figure 3). DAYCO PRODUCTS, LLC will not accept any other type or lower rated seal to be placed on its shipments.