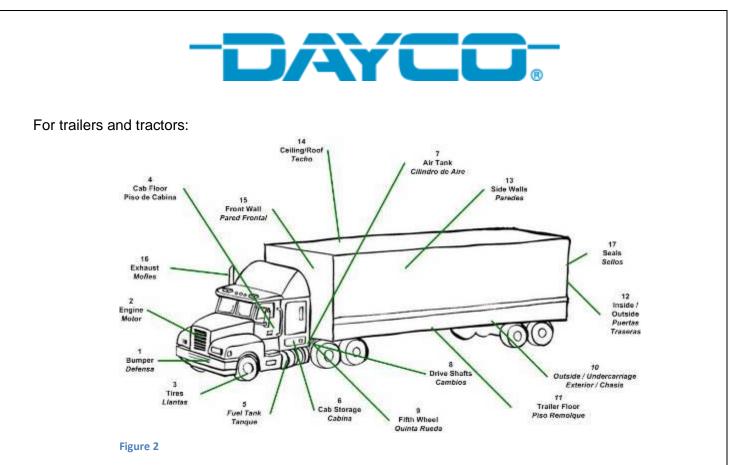

**Inspection Checklist** 

| Date / Fecha       Nombre chofer         Time of Arrival / Tiempo de salida       Time of Exit / Tiempo de salida         Tractor Number /       License Plates / No. de placas         Trailer Number /       No. de placas         Trailer Number /       No. de placas         Seal Number /       No. de sellos         Area of Inspection / Concepto       OK       NO         1. Bumper / Defensa                                                                                                                                                                                                                                                                                                                                                                                                                                                                                                                                                                                                                                                                                                                                                                                                                                                                                                                                                                                                                                                                                                                                                                                                                                                                                                                                                                                                                                                                                                                                                                                          |                                                 | пэресноп                    |                  |                  |            |                           |
|--------------------------------------------------------------------------------------------------------------------------------------------------------------------------------------------------------------------------------------------------------------------------------------------------------------------------------------------------------------------------------------------------------------------------------------------------------------------------------------------------------------------------------------------------------------------------------------------------------------------------------------------------------------------------------------------------------------------------------------------------------------------------------------------------------------------------------------------------------------------------------------------------------------------------------------------------------------------------------------------------------------------------------------------------------------------------------------------------------------------------------------------------------------------------------------------------------------------------------------------------------------------------------------------------------------------------------------------------------------------------------------------------------------------------------------------------------------------------------------------------------------------------------------------------------------------------------------------------------------------------------------------------------------------------------------------------------------------------------------------------------------------------------------------------------------------------------------------------------------------------------------------------------------------------------------------------------------------------------------------------------------------------------------------------------------------------------------------------------------------------------|-------------------------------------------------|-----------------------------|------------------|------------------|------------|---------------------------|
| Time of Arrival / Tiempo       Time of Exit /<br>Tiempo de salida         Tractor Number /<br>No. de Tractor       License Plates /<br>No. de placas         Trailer Number /<br>No. de caja       License Plates /<br>No. de placas         Seal Number /<br>No. de caja       No. de placas         Seal Number /<br>No. de sellos       Seal Number /<br>No. de sellos         Area of Inspection / Concepto       OK       NO         J. Bumper / Defensa       Image: Concepto in the sellos       Image: Concepto in the sellos         Area of Inspection / Concepto       OK       NO       Observations / Observaciones         1. Bumper / Defensa       Image: Concepto in the sellos       Image: Concepto in the sellos       Image: Concepto in the sellos         3. Tires / Llantas       Image: Concepto in the sellos       Image: Concepto in the sellos       Image: Concepto in the sellos         4. Cab Floor / Piso de Cabina       Image: Concepto in the sellos       Image: Concepto in the sellos       Image: Concepto in the sellos         5. Fuel Tank / Tanque       Image: Concepto in the sellos       Image: Concepto in the sellos       Image: Concepto in the sellos         9. Fifth Wheel / Quinta rueda       Image: Concepto in the sellos       Image: Concepto in the sellos       Image: Concepto in the sellos         10. Outside & Undercarriage / Exterior & Chasis       Image: Concentriage: Concepto in the sellos       Image: Concenthe s                                                                                                                                                                                                                                                                                                                                                                                                                                                                                                                                                                                                                               | <b>Date</b> / Fecha                             |                             |                  | Driver's Name /  |            |                           |
| Time of Arrival / Tiempo       Tiempo de salida         de entrada       License Plates /         No. de Tractor       No. de placas         Trailer Number /       License Plates /         No. de caja       No. de placas         Seal Number /       No. de sellos         Area of Inspection / Concepto       OK       NO         Statustic / Defensa       Image: Concepto       OK         Area of Inspection / Concepto       OK       NO         Observations / Observations / Observations       Image: Concepto         A. Cab Floor / Piso de Cabina       Image: Concepto       Image: Concepto         S. Fuel Tank / Clindros de aire       Image: Concepto <td></td> <td></td> <td></td> <td></td> <td></td> <td></td>                                                                                                                                                                                                                                                                                                                                                                                                                                                                                                                                                                                                                                                                                                                                                                                                                                                   |                                                 |                             |                  |                  |            |                           |
| de entrada Tractor Number / No. de Tractor  Trailer Number / No. de caja Trailer Number / No. de caja Seal Number / No. de caja Seal Number / No. de sellos Seal Number / No. de sellos Seal Number / No. de sellos Area of Inspection / Concepto OK NO Observations / Observaciones  1. Bumper / Defensa DE Seal Number / No. de sellos Area of Inspection / Concepto OK NO Observations / Observaciones  1. Bumper / Defensa DE Seal Number / No. de sellos Area of Inspection / Concepto OK NO Observations / Observaciones  1. Bumper / Defensa DE Seal Number / No. de sellos Area of Inspection / Concepto OK NO Observations / Observaciones  1. Bumper / Defensa DE Seal Number / No. de sellos Area of Inspection / Concepto OK NO Observations / Observaciones  1. Bumper / Defensa DE Seal Number / No. de sellos Area of Inspection / Concepto OK NO Observations / Observaciones  1. Bumper / Defensa DE Seal Number / No. de sellos Area of Inspection / Concepto OK NO Observations / Observaciones  1. Bumper / Defensa DE Seal Number / No. de sellos Area of Inspection / Concepto OK NO Observations / Observaciones  1. Bumper / Defensa DE Seal Number / No de sellos Area of Inspection / Concepto OK NO Observations / Observaciones  1. Bumper / Defensa DE Seal Number / DE Seal Number / No de sellos DE Seal Number / DE Seal N | Time of Arrival / Tiempo                        |                             |                  |                  |            |                           |
| Tractor Number / License Plates /   No. de Tractor No. de placas   Trailer Number / No. de placas   No. de caja No. de placas   Seal Number / No. de placas   Seal Number / No. de sellos   Area of Inspection / Concepto OK   No. de sellos No. de sellos   Area of Inspection / Concepto   OK NO   Observations / Observationes Image: Seal Number /   No. de sellos No. de sellos   Area of Inspection / Concepto   OK NO   Observations / Observationes Image: Seal Number /   No. de sellos Image: Seal Number /   No. de sellos No. de sellos   Area of Inspection / Concepto   OK NO   Observations / Observationes Image: Seal Number /   No. de sellos Image: Seal Number /   No. de sellos Image: Seal Number /   No. de sellos Image: Seal Number /   Area of Inspection / Concepto OK   No. de sellos Image: Seal Number /   No. de sellos Image: Seal Number /   Area of Inspection / Concepto OK   No de sellos Image: Seal Number /   Area of Inspection / Piso de Cabina Image: Seal Number /   Stipe / Lank / Tanque Image: Seal Number /   Stipe / Stipe / Seal Number / Cabina Image: Seal Number /   Nor es bellos Cab Floor / Piso de Cabina   Image: Seal Number / Seal Number / Cabina Image: Seal Number / <td>•</td> <td colspan="2"></td> <td colspan="2">•</td>                                                                                                                                                                                                                                                                                                                                                                                                                                                                                                                                                                                                                                                                                                                                                                                                                                     | •                                               |                             |                  | •                |            |                           |
| No. de Tractor No. de placas   Trailer Number / License Plates /   No. de caja No. de placas   Seal Number / No. de placas   Seal Number / No. de sellos   Area of Inspection / Concepto OK   Area of Inspection / Concepto OK   No. de sellos No. de sellos   Area of Inspection / Concepto   OK NO   Observations / Observations / Observaciones   1. Bumper / Defensa   2. Engine / Motor   3. Tires / Llantas   4. Cab Floor / Piso de Cabina   5. Fuel Tank / Tanque   6. Cab Compartments / Cabina   7. Air Tank / Clindros de aire   8. Drive Shafts / Cambios   9. Fifth Wheel / Quinta rueda   10. Outside & Undercarriage / Exterior & Chasis   11. Trailer Floor / Piso remolque   12. Inside Outside Doors / Puertas Traseras   13. Side Walls / Paredes   14. Ceiling / Roof Techo   15. Front Wall / Pared frontal   16. Exhaust / Mofles   17. Seals / Sello de segurida     Name of employee /   Nombre de inspector                                                                                                                                                                                                                                                                                                                                                                                                                                                                                                                                                                                                                                                                                                                                                                                                                                                                                                                                                                                                                                                                                                                                                                                           |                                                 |                             |                  | salida           |            |                           |
| License Plates /<br>No. de caja       License Plates /<br>No. de placas         Seal Number /<br>No. de sellos       Seal Number /<br>No. de sellos         Area of Inspection / Concepto       OK       NO       Observations / Observaciones         1. Bumper / Defensa                                                                                                                                                                                                                                                                                                                                                                                                                                                                                                                                                                                                                                                                                                                                                                                                                                                                                                                                                                                                                                                                                                                                                                                                                                                                                                                                                                                                                                                                                                                                                                                                                                                                                                                                                                                                                                                     | Tractor Number /                                |                             | License Plates / |                  |            |                           |
| No. de caja       No. de placas         Seal Number /       Seal Number /         No. de sellos       Seal Number /         Area of Inspection / Concepto       OK       NO       Observations / Observaciones         1. Bumper / Defensa                                                                                                                                                                                                                                                                                                                                                                                                                                                                                                                                                                                                                                                                                                                                                                                                                                                                                                                                                                                                                                                                                                                                                                                                                                                                                                                                                                                                                                                                                                                                                                                                                                                                                                                                                                                                                                                                                     | No. de Tractor                                  |                             |                  | -                |            |                           |
| Seal Number /<br>No. de sellos       Seal Number /<br>No. de sellos         Area of Inspection / Concepto       OK       NO       Observations / Observaciones         1. Bumper / Defensa                                                                                                                                                                                                                                                                                                                                                                                                                                                                                                                                                                                                                                                                                                                                                                                                                                                                                                                                                                                                                                                                                                                                                                                                                                                                                                                                                                                                                                                                                                                                                                                                                                                                                                                                                                                                                                                                                                                                     | Trailer Number /                                |                             |                  | License Plates / |            |                           |
| No. de sellos       No. de sellos         Area of Inspection / Concepto       OK       NO       Observations / Observaciones         1. Bumper / Defensa                                                                                                                                                                                                                                                                                                                                                                                                                                                                                                                                                                                                                                                                                                                                                                                                                                                                                                                                                                                                                                                                                                                                                                                                                                                                                                                                                                                                                                                                                                                                                                                                                                                                                                                                                                                                                                                                                                                                                                       | No. de caja                                     |                             | -                |                  |            |                           |
| Area of Inspection / Concepto       OK       NO       Observations / Observaciones         1. Bumper / Defensa                                                                                                                                                                                                                                                                                                                                                                                                                                                                                                                                                                                                                                                                                                                                                                                                                                                                                                                                                                                                                                                                                                                                                                                                                                                                                                                                                                                                                                                                                                                                                                                                                                                                                                                                                                                                                                                                                                                                                                                                                 | Seal Number /                                   |                             |                  | Seal Number /    |            |                           |
| 1. Bumper / Defensa                                                                                                                                                                                                                                                                                                                                                                                                                                                                                                                                                                                                                                                                                                                                                                                                                                                                                                                                                                                                                                                                                                                                                                                                                                                                                                                                                                                                                                                                                                                                                                                                                                                                                                                                                                                                                                                                                                                                                                                                                                                                                                            | No. de sellos                                   |                             | No. de sellos    |                  |            |                           |
| 2. Engine / Motor                                                                                                                                                                                                                                                                                                                                                                                                                                                                                                                                                                                                                                                                                                                                                                                                                                                                                                                                                                                                                                                                                                                                                                                                                                                                                                                                                                                                                                                                                                                                                                                                                                                                                                                                                                                                                                                                                                                                                                                                                                                                                                              | Area of Inspection / Conce                      | epto                        | OK               | NO               | Observatio | <b>ns</b> / Observaciones |
| 3. Tires / Llantas                                                                                                                                                                                                                                                                                                                                                                                                                                                                                                                                                                                                                                                                                                                                                                                                                                                                                                                                                                                                                                                                                                                                                                                                                                                                                                                                                                                                                                                                                                                                                                                                                                                                                                                                                                                                                                                                                                                                                                                                                                                                                                             | •                                               |                             |                  |                  |            |                           |
| 4. Cab Floor / Piso de Cabina                                                                                                                                                                                                                                                                                                                                                                                                                                                                                                                                                                                                                                                                                                                                                                                                                                                                                                                                                                                                                                                                                                                                                                                                                                                                                                                                                                                                                                                                                                                                                                                                                                                                                                                                                                                                                                                                                                                                                                                                                                                                                                  | 2. Engine / Motor                               |                             |                  |                  |            |                           |
| 5. Fuel Tank / Tanque   6. Cab Compartments / Cabina   7. Air Tank / Cilindros de aire   8. Drive Shafts / Cambios   9. Fifth Wheel / Quinta rueda   10. Outside & Undercarriage / Exterior & Chasis   11. Trailer Floor / Piso remolque   12. Inside Outside Doors / Puertas Traseras   13. Side Walls / Paredes   14. Ceiling / Roof Techo   15. Front Wall / Pared frontal   16. Exhaust / Mofles   17. Seals / Sello de segurida     Signature /   Nombre de inspector                                                                                                                                                                                                                                                                                                                                                                                                                                                                                                                                                                                                                                                                                                                                                                                                                                                                                                                                                                                                                                                                                                                                                                                                                                                                                                                                                                                                                                                                                                                                                                                                                                                     | 3. Tires / Llantas                              |                             |                  |                  |            |                           |
| 6. Cab Compartments / Cabina   7. Air Tank / Cilindros de aire   8. Drive Shafts / Cambios   9. Fifth Wheel / Quinta rueda   10. Outside & Undercarriage / Exterior & Chasis   11. Trailer Floor / Piso remolque   12. Inside Outside Doors / Puertas Traseras   13. Side Walls / Paredes   14. Ceiling / Roof Techo   15. Front Wall / Pared frontal   16. Exhaust / Mofles   17. Seals / Sello de segurida   Name of employee /<br>Nombre de inspector                                                                                                                                                                                                                                                                                                                                                                                                                                                                                                                                                                                                                                                                                                                                                                                                                                                                                                                                                                                                                                                                                                                                                                                                                                                                                                                                                                                                                                                                                                                                                                                                                                                                       | 4. Cab Floor / Piso de Cabina                   |                             |                  |                  |            |                           |
| 7. Air Tank / Cilindros de aire                                                                                                                                                                                                                                                                                                                                                                                                                                                                                                                                                                                                                                                                                                                                                                                                                                                                                                                                                                                                                                                                                                                                                                                                                                                                                                                                                                                                                                                                                                                                                                                                                                                                                                                                                                                                                                                                                                                                                                                                                                                                                                | 5. Fuel Tank / Tanque                           |                             |                  |                  |            |                           |
| 8. Drive Shafts / Cambios   9. Fifth Wheel / Quinta rueda   10. Outside & Undercarriage / Exterior & Chasis   11. Trailer Floor / Piso remolque   12. Inside Outside Doors / Puertas Traseras   13. Side Walls / Paredes   14. Ceiling / Roof Techo   15. Front Wall / Pared frontal   16. Exhaust / Mofles   17. Seals / Sello de segurida   Name of employee /   Nombre de inspector                                                                                                                                                                                                                                                                                                                                                                                                                                                                                                                                                                                                                                                                                                                                                                                                                                                                                                                                                                                                                                                                                                                                                                                                                                                                                                                                                                                                                                                                                                                                                                                                                                                                                                                                         | 6. Cab Compartments / Cabina                    |                             |                  |                  |            |                           |
| 9. Fifth Wheel / Quinta rueda   10. Outside & Undercarriage / Exterior & Chasis   11. Trailer Floor / Piso remolque   12. Inside Outside Doors / Puertas Traseras   13. Side Walls / Paredes   14. Ceiling / Roof Techo   15. Front Wall / Pared frontal   16. Exhaust / Mofles   17. Seals / Sello de segurida   Name of employee /   Nombre de inspector                                                                                                                                                                                                                                                                                                                                                                                                                                                                                                                                                                                                                                                                                                                                                                                                                                                                                                                                                                                                                                                                                                                                                                                                                                                                                                                                                                                                                                                                                                                                                                                                                                                                                                                                                                     | 7. Air Tank / Cilindros de aire                 |                             |                  |                  |            |                           |
| 10. Outside & Undercarriage / Exterior & Chasis                                                                                                                                                                                                                                                                                                                                                                                                                                                                                                                                                                                                                                                                                                                                                                                                                                                                                                                                                                                                                                                                                                                                                                                                                                                                                                                                                                                                                                                                                                                                                                                                                                                                                                                                                                                                                                                                                                                                                                                                                                                                                | 8. Drive Shafts / Cambios                       |                             |                  |                  |            |                           |
| 11. Trailer Floor / Piso remolque                                                                                                                                                                                                                                                                                                                                                                                                                                                                                                                                                                                                                                                                                                                                                                                                                                                                                                                                                                                                                                                                                                                                                                                                                                                                                                                                                                                                                                                                                                                                                                                                                                                                                                                                                                                                                                                                                                                                                                                                                                                                                              | 9. Fifth Wheel / Quinta rueda                   |                             |                  |                  |            |                           |
| 12. Inside Outside Doors / Puertas Traseras                                                                                                                                                                                                                                                                                                                                                                                                                                                                                                                                                                                                                                                                                                                                                                                                                                                                                                                                                                                                                                                                                                                                                                                                                                                                                                                                                                                                                                                                                                                                                                                                                                                                                                                                                                                                                                                                                                                                                                                                                                                                                    | 10. Outside & Undercarriage / Exterior & Chasis |                             |                  |                  |            |                           |
| 13. Side Walls / Paredes   14. Ceiling / Roof Techo   15. Front Wall / Pared frontal   16. Exhaust / Mofles   17. Seals / Sello de segurida   Name of employee /<br>Nombre de inspector     Signature /<br>Firma                                                                                                                                                                                                                                                                                                                                                                                                                                                                                                                                                                                                                                                                                                                                                                                                                                                                                                                                                                                                                                                                                                                                                                                                                                                                                                                                                                                                                                                                                                                                                                                                                                                                                                                                                                                                                                                                                                               | 11. Trailer Floor / Piso remolque               |                             |                  |                  |            |                           |
| 14. Ceiling / Roof Techo       Image: Constraint of the second seco                                         | 12. Inside Outside Doors / Puertas Traseras     |                             |                  |                  |            |                           |
| 15. Front Wall / Pared frontal                                                                                                                                                                                                                                                                                                                                                                                                                                                                                                                                                                                                                                                                                                                                                                                                                                                                                                                                                                                                                                                                                                                                                                                                                                                                                                                                                                                                                                                                                                                                                                                                                                                                                                                                                                                                                                                                                                                                                                                                                                                                                                 | 13. Side Walls / Paredes                        |                             |                  |                  |            |                           |
| 16. Exhaust / Mofles     Image: Constraint of the section of the secti                           | 14. Ceiling / Roof Techo                        |                             |                  |                  |            |                           |
| 17. Seals / Sello de segurida     Image: Constraint of the segurida       Name of employee /     Signature /       Nombre de inspector     Firma                                                                                                                                                                                                                                                                                                                                                                                                                                                                                                                                                                                                                                                                                                                                                                                                                                                                                                                                                                                                                                                                                                                                                                                                                                                                                                                                                                                                                                                                                                                                                                                                                                                                                                                                                                                                                                                                                                                                                                               | 15. Front Wall / Pared frontal                  |                             |                  |                  |            |                           |
| Name of employee /     Signature /       Nombre de inspector     Firma                                                                                                                                                                                                                                                                                                                                                                                                                                                                                                                                                                                                                                                                                                                                                                                                                                                                                                                                                                                                                                                                                                                                                                                                                                                                                                                                                                                                                                                                                                                                                                                                                                                                                                                                                                                                                                                                                                                                                                                                                                                         | 16. Exhaust / Mofles                            |                             |                  |                  |            |                           |
| Nombre de inspector Firma                                                                                                                                                                                                                                                                                                                                                                                                                                                                                                                                                                                                                                                                                                                                                                                                                                                                                                                                                                                                                                                                                                                                                                                                                                                                                                                                                                                                                                                                                                                                                                                                                                                                                                                                                                                                                                                                                                                                                                                                                                                                                                      | 17. Seals / Sello de segurida                   |                             |                  |                  |            |                           |
|                                                                                                                                                                                                                                                                                                                                                                                                                                                                                                                                                                                                                                                                                                                                                                                                                                                                                                                                                                                                                                                                                                                                                                                                                                                                                                                                                                                                                                                                                                                                                                                                                                                                                                                                                                                                                                                                                                                                                                                                                                                                                                                                | Name of employee /                              |                             | Signa            | Signature /      |            |                           |
| Time of Inspection / Tiempo de inspeccion (examplo 12:15pm)                                                                                                                                                                                                                                                                                                                                                                                                                                                                                                                                                                                                                                                                                                                                                                                                                                                                                                                                                                                                                                                                                                                                                                                                                                                                                                                                                                                                                                                                                                                                                                                                                                                                                                                                                                                                                                                                                                                                                                                                                                                                    | Nombre de inspector                             |                             | Firma            | a                |            |                           |
|                                                                                                                                                                                                                                                                                                                                                                                                                                                                                                                                                                                                                                                                                                                                                                                                                                                                                                                                                                                                                                                                                                                                                                                                                                                                                                                                                                                                                                                                                                                                                                                                                                                                                                                                                                                                                                                                                                                                                                                                                                                                                                                                | Time of Inspection / Tiemp                      | oo de inspeccion (examplo 1 | 2:15pm           | ו)               |            |                           |