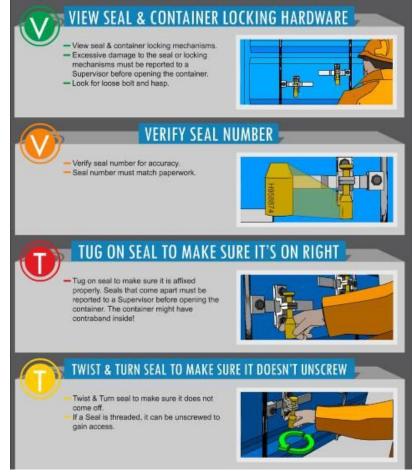

#### B. V.V.T.T. Method

The integrity of each of the affixed high security seals must be verified by implementing the following steps (Figure 4):

- View the seal
- Verify the seal
- Tug on the seal
- Tug & Twist the seal

Figure 4

Any identified anomaly must be immediately documented and reported.